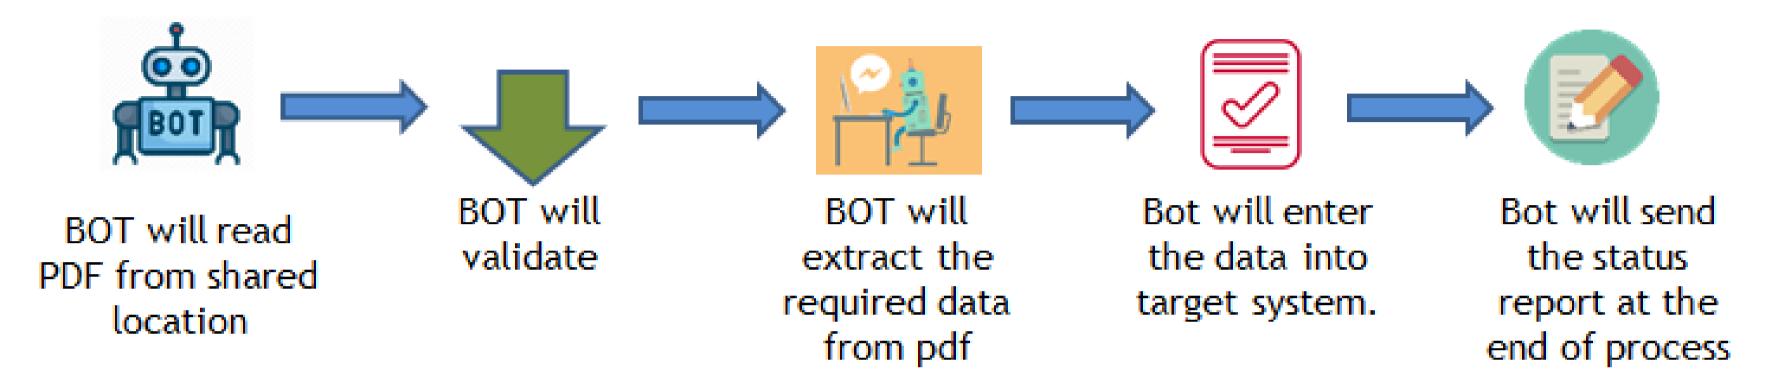

## **Process Flow**

## **Our Solution**

This end to end process was 'Botified' using intelligent digital workers that utilized computer vision to read the scanned documents, converted the images into text files, read the data from the CSV files and loaded them into destination systems. This improved the productivity by more than 90% and reduced the Average Handling Time (AHT) from hours to minutes.